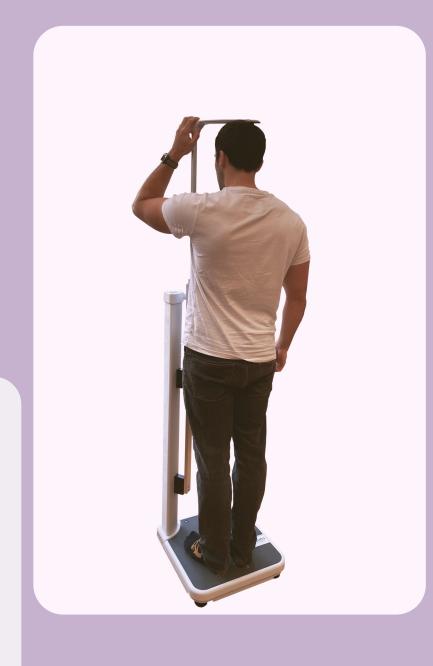

### STEP 3

- Stand upright on the scales
- Adjust the height bar so that it just touches the top of your head

## STEP 4

- After you have adjusted the height bar, stand still on the scales
- When a stable measurement has been made, the scales will beep once