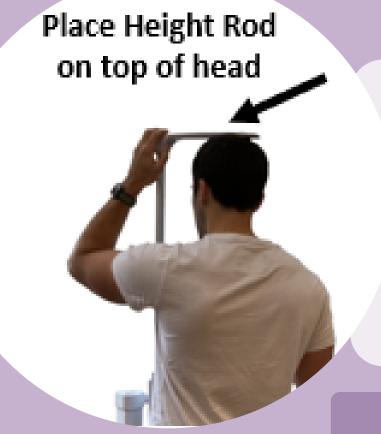

### STEP 3

- Stand upright on the scales
- Adjust the height bar so that it just touches the top of your head