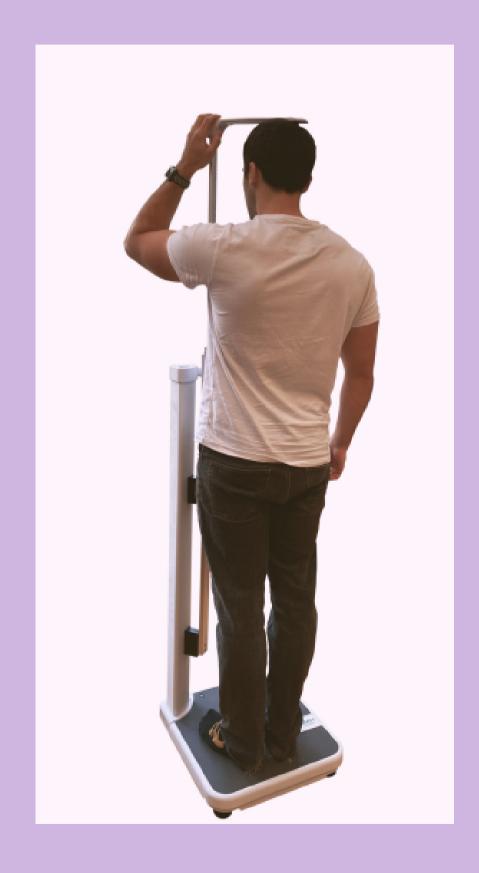

## How to use the Height and Weight Scales

- For a more accurate reading please remove your shoes before standing on the scales
- Stand upright on the scales
- Adjust the the height bar so that it just touches the top of your head

## How to use the Height and Weight Scales

- After you have adjusted the height bar, stand still on the scales
- When a stable measurement has been made, the scales will beep once
- The kiosk screen will update when the measurement has been taken from the scales