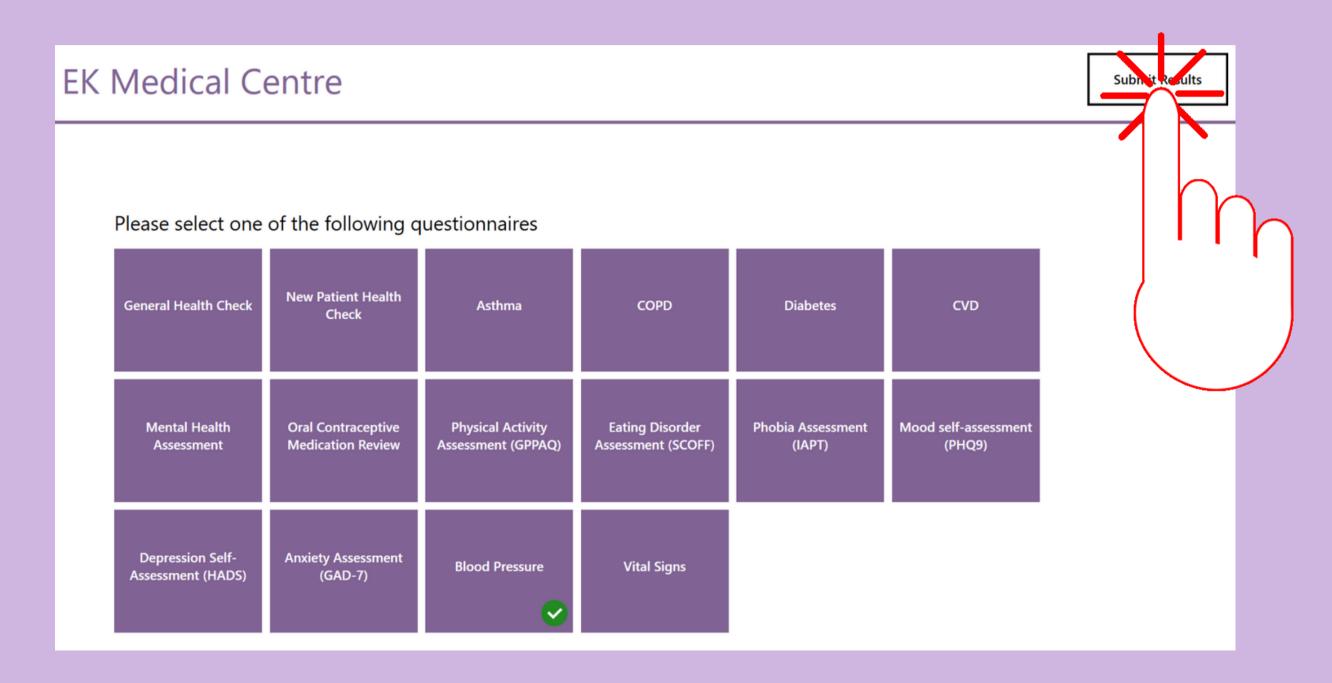

# Choose and complete your relevant questionnaire(s) on the screen

Read the instructions carefully before using the Blood Pressure and Scales machines

#### Once you've completed your questions, press SUBMIT and the data will be sent directly to your patient record

"I like using the kiosk as it means that when I go in to see my GP, they already have my up to date health data at hand. It feels more streamlined and gives more time for quality discussion"