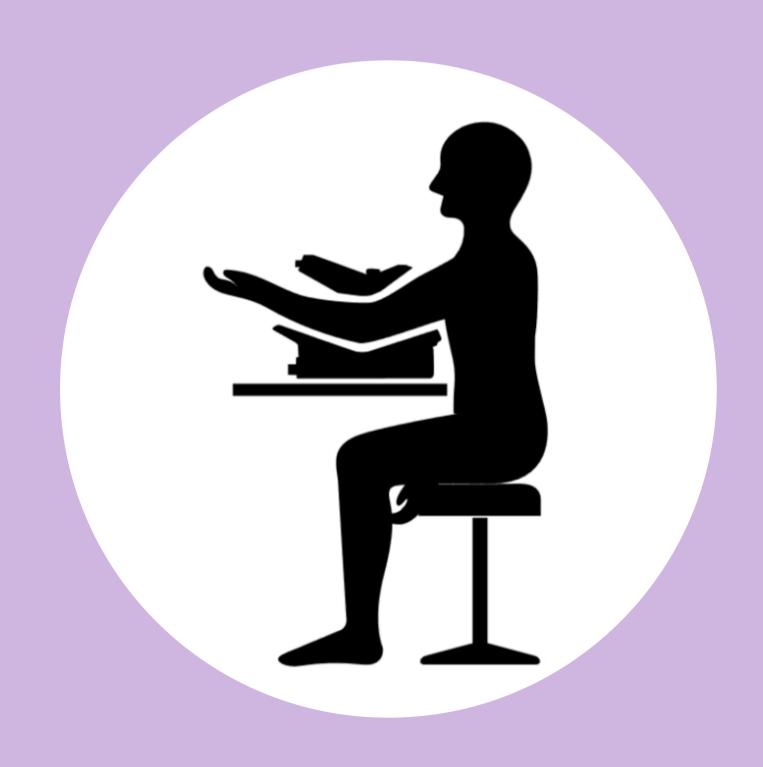

### How to use the Blood Pressure Machine

- Sit on the chair provided with your legs placed together one side of the BP monitor.
- Adjust the height of the chair until your heart is level with the BP monitor

## How to use the Blood Pressure Machine

- Insert your arm all the way to the top of your shoulder with your elbow in the elbow rest.
- Sit still and do not talk.
- Do not wear thick clothing.

## How to use the Blood Pressure Machine

 If your Blood Pressure reading is out of range, you may be asked to take it again up to a total of 3 times