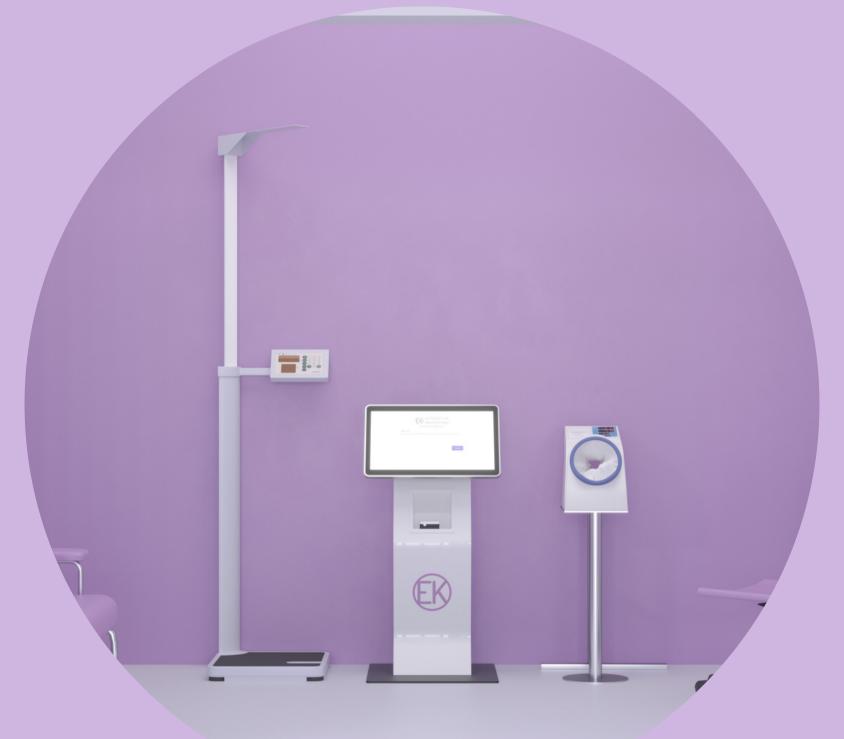

### The EK Health Kiosk

#### What is the Health Kiosk?

Complete health questionnaires

 Take measurements such as blood pressure, height, and weight independently.

 Your results are uploaded straight into your patient record ready for your clinician to view.

## How to use the Height and Weight Scales

- For a more accurate reading please remove your shoes before standing on the scales
- Stand upright on the scales
- Adjust the the height bar so that it just touches the top of your head

## How to use the Height and Weight Scales

- After you have adjusted the height bar, stand still on the scales
- When a stable measurement has been made, the scales will beep once
- The kiosk screen will update when the measurement has been taken from the scales