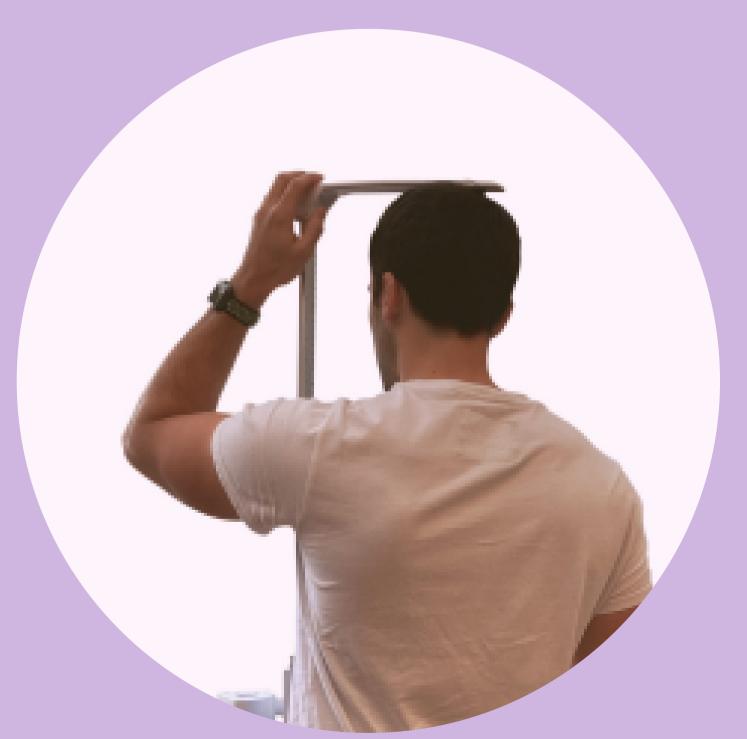

## How to use the Height and Weight Scales

- For a more accurate reading please remove your shoes before standing on the scales
- Stand upright on the scales
- Adjust the the height bar so that it just touches the top of your head

## How to use the Height and Weight Scales

- After you have adjusted the height bar, stand still on the scales
- When a stable measurement has been made, the scales will beep once
- The kiosk screen will update when the measurement has been taken from the scales