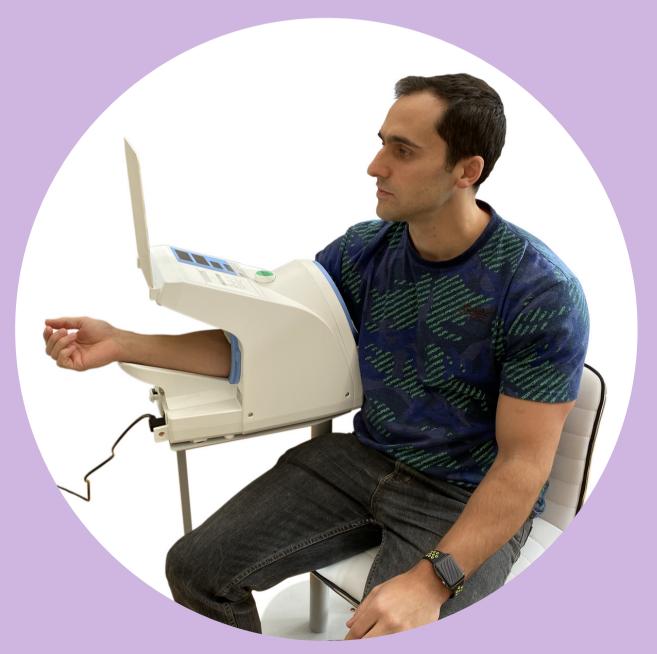

### How to use the Blood Pressure Machine

- Sit on the chair provided with your legs placed together one side of the BP monitor.
- Adjust the height of the chair until your heart is level with the BP monitor

## How to use the Blood Pressure Machine

- Insert your arm all the way to the top of your shoulder with your elbow in the elbow rest.
- Sit still and do not talk.
- Do not wear thick clothing.

## How to use the Blood Pressure Machine

 If your Blood Pressure reading is out of range, you may be asked to take it again up to a total of 3 times