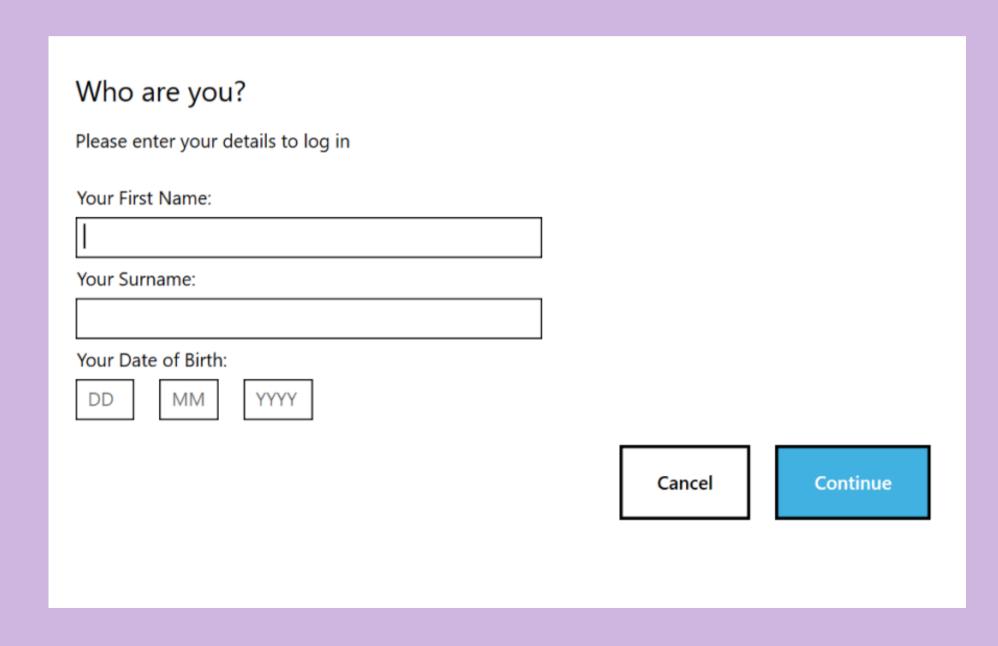

### The EK Health Kiosk









#### What is the Health Kiosk?

Complete health questionnaires

 Take measurements such as blood pressure, height, and weight independently.

 Your results are uploaded straight into your patient record ready for your clinician to view.







### Why use the Health Kiosk?

- Answering health questions on the kiosk helps your clinician provide care at a time convenient to you
- Provide your up to date health information ready for your appointment
- Take independent review questionnaires at a time convenient to you

#### It's easy to use the Health Kiosk:

#### Log in using your Name and Date of Birth



# Choose and complete your relevant questionnaire(s) on the screen



Read the instructions carefully before using the Blood Pressure and Scales machines







### How to use the Blood Pressure Machine



- Sit on the chair provided with your legs placed together one side of the BP monitor.
- Adjust the height of the chair until your heart is level with the BP monitor





## How to use the Blood Pressure Machine

- Insert your arm all the way to the top of your shoulder with your elbow in the elbow rest.
- Sit still and do not talk.
- Do not wear thick clothing.



## How to use the Blood Pressure Machine





 If your Blood Pressure reading is out of range, you may be asked to take it again up to a total of 3 times

## How to use the Height and Weight Scales



- For a more accurate r