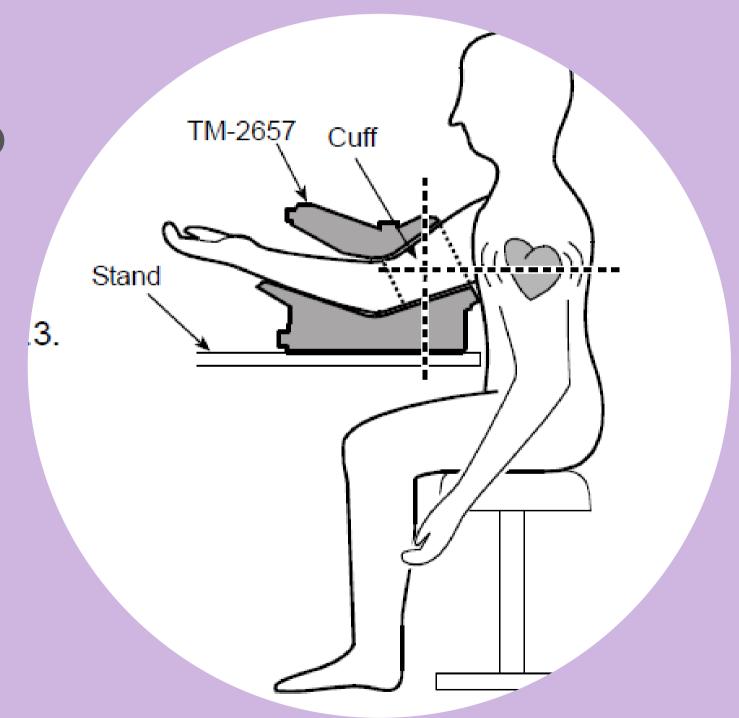

### How to use the Blood Pressure Machine

- Sit on the chair provided with your legs placed together one side of the BP monitor.
- Adjust the height of the chair until your heart is level with the BP monitor

## How to use the Blood Pressure Machine

- Insert your arm all the way to the top of your shoulder with your elbow in the elbow rest.
- Sit still and do not talk.
- Do not wear thick clothing.

## How to use the Blood Pressure Machine

 If your Blood Pressure reading is out of range, you may be asked to take it again up to a total of 3 times