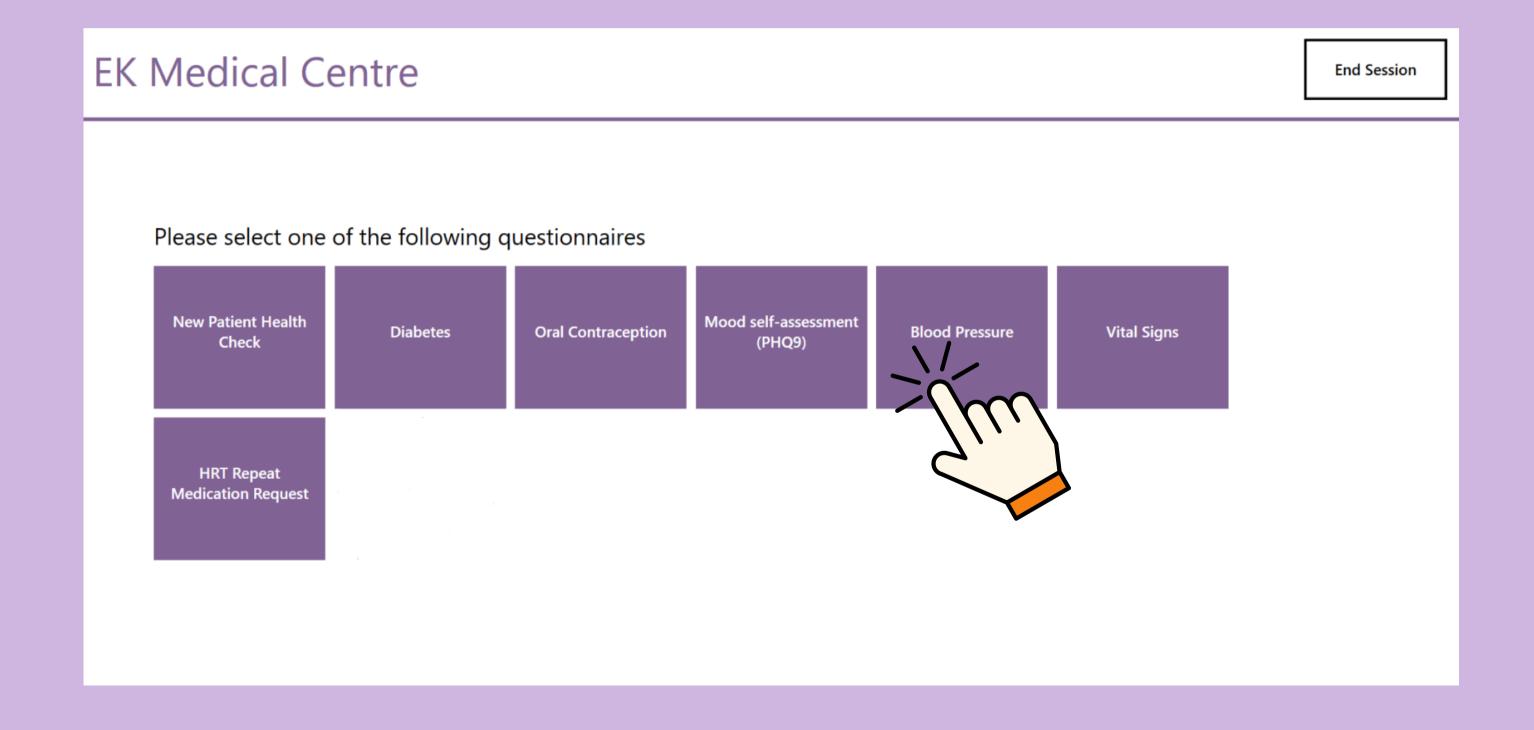

# Choose and complete your relevant questionnaire(s) on the screen

Read the instructions carefully before using the Blood Pressure and Scales machines

### Why use the Health Kiosk?

- Answering health questions on the kiosk helps your clinician provide care at a time convenient to you
- Provide your up to date health information ready for your appointment
- Take independent review questionnaires at a time convenient to you