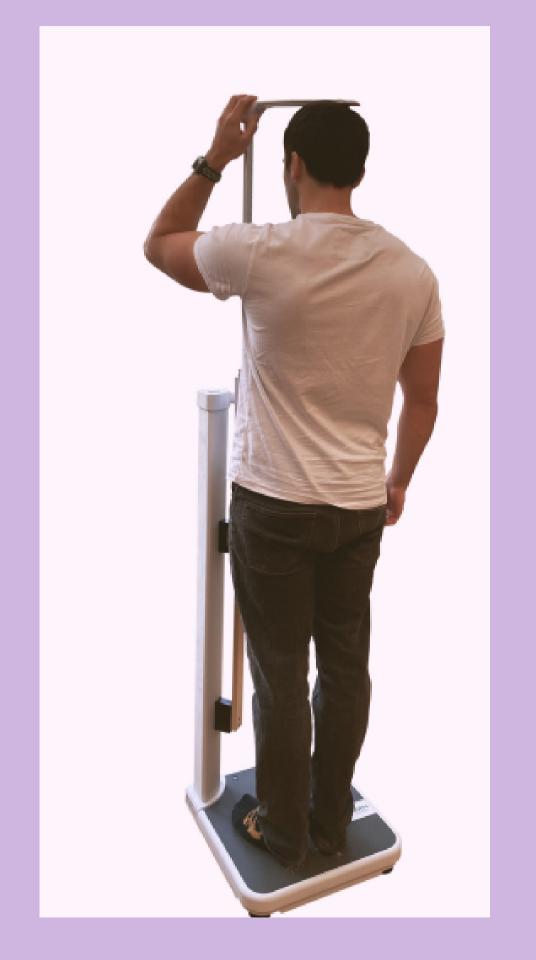

## How to use the Height and Weight Scales

- For a more accurate reading please remove your shoes before standing on the scales
- Stand upright on the scales
- Adjust the the height bar so that it just touches the top of your head

## How to use the Height and Weight Scales

- After you have adjusted the height bar, stand still on the scales
- When a stable measurement has been made, the scales will beep once
- The kiosk screen will update when the measurement has been taken from the scales